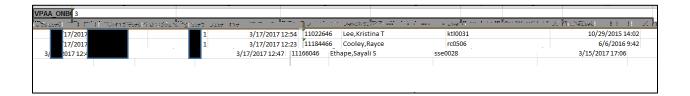

Enter the (ex. 3/17/2017).

Leav7(ea)13.60000038(v)-2.5(.00 Tc0 Tw1.174000Bi77199995 0 Td/)9.6(D)-3/TT0 1 Tf.002 Tc.174000Bi771TcpT

- Refers to EMPLID(s).

– Refers to legal name of employee.

- Refers to EUID of employee.

 Will give month, day, year, and time the employee initiated the onboarding process.

– Will give month, day, year, and time the employee made changes/completed all the steps within the onboarding process (6 steps total).

| DtTm Updated    |  |
|-----------------|--|
| 3/17/2017 12:54 |  |
| 3/17/2017 12:23 |  |
| 3/17/2017 12:47 |  |

– Will provide "Y' for yes or "N" for no, showing completion of the onboarding modules.

Under " " click " ".

The screen below will appear in a new tab.

In the field, type the date and time to view where specific employees are in the onboarding process.

0

- Refers to EMPLID(s).

– Refers to legal name of employee.

– Refers to EUID of employee.

 Details the steps within the onboarding process. A total of 6 steps should be initiated and completed.

| 2 |
|---|
| 2 |
| 3 |
| 1 |
| 1 |
| 3 |
| 2 |
| 5 |
| 4 |
| 6 |

- = Welcome Aboard
- = Policies, Information, and Notices
- = Required Forms