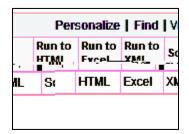

" for another

The screen below will appear.

The " " field should have " " in the drop down box.

The below screen will appear.

The options for this report are "," "," or ".

- o and are the best options.
- o Choose <u>either</u> or based on preference.
- o will open the report within EIS.
- o will open the report in Excel and will require saving.