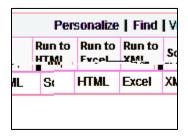

" for another

The screen below will appear.

The " " field should have " " in the drop down box.

The below screen will appear.

The options for this report are "," "," or ".

- o and are the best options.
- o Choose <u>either</u> or based on preference.
- o will open the report within EIS.
- o will open the report in Excel and will require saving.

## (for HTML users, refer to pg. 10)

Under "," click ".

The screen below will appear in a new tab.

In the field, type the date and time to view where specific employees are in the onboarding process.

 This date and time will provide information on onboarding activity \_\_\_\_\_ the date and time entered.