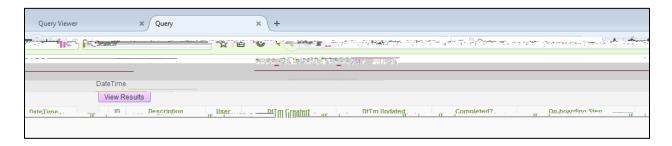

## (for HTML users, refer to pg. 10)

Under "," click ".

The screen below will appear in a new tab.

In the field, type the date and time to view where specific employees are in the onboarding process.

 This date and time will provide information on onboarding activity \_\_\_\_\_ the date and time entered.

Under " " click " ".

The screen below will appear in a new tab.

In the field, type the date and time to view where specific employees are in the onboarding process.

0

- Refers to EMPLID(s).

– Refers to legal name of employee.