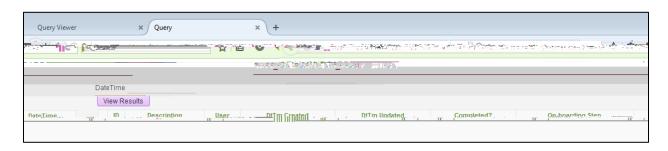

## (for HTML users, refer to pg. 10)

Under "," click ".

The screen below will appear in a new tab.

In the field, type the date and time to view where specific employees are in the onboarding process.

 This date and time will provide information on onboarding activity \_\_\_\_\_ the date and time entered.

Under " " click " ".

The screen below will appear in a new tab.

In the field, type the date and time to view where specific employees are in the onboarding process.

0

- Refers to EMPLID(s).

– Refers to legal name of employee.