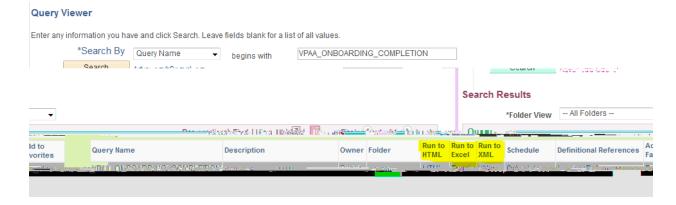

## (for HTML users, refer to pg. 10)

Under "," click ".

The screen below will appear in a new tab.

In the field, type the date and time to view where specific employees are in the onboarding process.

 This date and time will provide information on onboarding activity \_\_\_\_\_ the date and time entered.

Under " " click " ".

The screen below will appear in a new tab.

In the field, type the date and time to view where specific employees are in the onboarding process.

0

- Refers to EMPLID(s).

– Refers to legal name of employee.